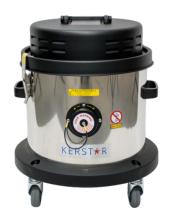

## Compressed Air Powered Dry and Wet & Dry Vacuum Cleaners

This range of industrial vacuum cleaners is available in dry pick up only versions or wet & dry versions that can be converted to pick up dry dust and debris or non-flammable and non-corrosive liquids. All models are suitable for Dust Zone 21 & Gas Zone 1. Units are supplied on a stainless steel caddy with braked castors and conductive wheels where applicable and all models are fully earth bonded and have an anti-static (conductive) vacuum and air supply hose. Every vacuum cleaner is individually tested and provided with its own test certificate for earth path continuity. All units are supplied with a complete conductive accessory kit.

## **TECHNICAL SPECIFICATION**

|                                 | <b>KAV 15</b>                              | <b>KAV 18</b>                                                                                                                                    | KAV 20                                     | <b>KAV 30</b>                                                                                                                                    | KAV 45                                                                                                                                           |
|---------------------------------|--------------------------------------------|--------------------------------------------------------------------------------------------------------------------------------------------------|--------------------------------------------|--------------------------------------------------------------------------------------------------------------------------------------------------|--------------------------------------------------------------------------------------------------------------------------------------------------|
| DIMENSIONS<br>(h x w x d)       | 430x380x380mm                              | 895x410x420mm                                                                                                                                    | 525x440x440mm                              | 895x460x500mm                                                                                                                                    | 895x460x500mm                                                                                                                                    |
| WEIGHT                          | 6.5kg                                      | 11.5kg                                                                                                                                           | 9kg                                        | 14.5kg                                                                                                                                           | 15.9kg                                                                                                                                           |
| MOBILITY                        | 4x75mm<br>Conductive Heavy<br>Duty Castors | 2x75mm Conductive Heavy Duty Castors and 2x200mm Conductive Wheels on a Heavy Duty Tubular Steel Stainless Caddy. Canister detachable from Caddy | 4x75mm<br>Conductive Heavy<br>Duty Castors | 2x75mm Conductive Heavy Duty Castors and 2x200mm Conductive Wheels on a Heavy Duty Tubular Steel Stainless Caddy. Canister detachable from Caddy | 2x75mm Conductive Heavy Duty Castors and 2x200mm Conductive Wheels on a Heavy Duty Tubular Steel Stainless Caddy. Canister detachable from Caddy |
| CLEANING RANGE (from air point) | 16m/52ft                                   | 16m/52ft                                                                                                                                         | 16m/52ft                                   | 16m/52ft                                                                                                                                         | 16m/52ft                                                                                                                                         |