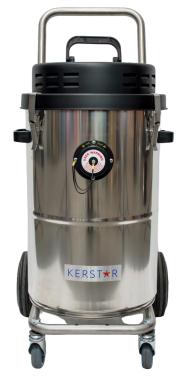

## Compressed Air Powered Dry and Wet & Dry Vacuum Cleaners

This range of industrial vacuum cleaners is available in dry pick up only versions or wet & dry versions that can be converted to pick up dry dust and debris or non-flammable and non-corrosive liquids. All models are suitable for Dust Zone 21 & Gas Zone 1. Units are supplied on a stainless steel caddy with braked castors and conductive wheels where applicable and all models are fully earth bonded and have an anti-static (conductive) vacuum and air supply hose. Every vacuum cleaner is individually tested and provided with its own test certificate for earth path continuity. All units are supplied with a complete conductive accessory kit.

## **TECHNICAL SPECIFICATION**

|                                 | <b>KAV 15</b>                              | <b>KAV 18</b>                                                                                                                                    | KAV 20                                     | <b>KAV 30</b>                                                                                                                                    | KAV 45                                                                                                                                           |
|---------------------------------|--------------------------------------------|--------------------------------------------------------------------------------------------------------------------------------------------------|--------------------------------------------|--------------------------------------------------------------------------------------------------------------------------------------------------|--------------------------------------------------------------------------------------------------------------------------------------------------|
| DIMENSIONS<br>(h x w x d)       | 430x380x380mm                              | 895x410x420mm                                                                                                                                    | 525x440x440mm                              | 895x460x500mm                                                                                                                                    | 895x460x500mm                                                                                                                                    |
| WEIGHT                          | 6.5kg                                      | 11.5kg                                                                                                                                           | 9kg                                        | 14.5kg                                                                                                                                           | 15.9kg                                                                                                                                           |
| MOBILITY                        | 4x75mm<br>Conductive Heavy<br>Duty Castors | 2x75mm Conductive Heavy Duty Castors and 2x200mm Conductive Wheels on a Heavy Duty Tubular Steel Stainless Caddy. Canister detachable from Caddy | 4x75mm<br>Conductive Heavy<br>Duty Castors | 2x75mm Conductive Heavy Duty Castors and 2x200mm Conductive Wheels on a Heavy Duty Tubular Steel Stainless Caddy. Canister detachable from Caddy | 2x75mm Conductive Heavy Duty Castors and 2x200mm Conductive Wheels on a Heavy Duty Tubular Steel Stainless Caddy. Canister detachable from Caddy |
| CLEANING RANGE (from air point) | 16m/52ft                                   | 16m/52ft                                                                                                                                         | 16m/52ft                                   | 16m/52ft                                                                                                                                         | 16m/52ft                                                                                                                                         |