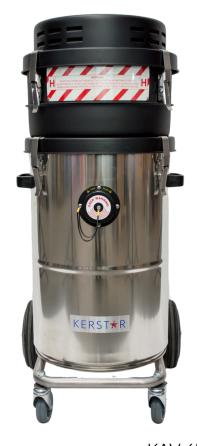

## KAV 15-45 & KAV 18-45 W/D

## Compressed Air Powered Dry and Wet & Dry Vacuum Cleaners

This range of industrial vacuum cleaners is available in dry pick up only versions or wet & dry versions that can be converted to pick up dry dust and debris or non-flammable and non-corrosive liquids. All models are suitable for Dust Zone 21 & Gas Zone 1. Units are supplied on a stainless steel caddy with braked castors and conductive wheels where applicable and all models are fully earth bonded and have an anti-static (conductive) vacuum and air supply hose. Every vacuum cleaner is individually tested and provided with its own test certificate for earth path continuity. All units are supplied with a complete conductive accessory kit.

## **TECHNICAL SPECIFICATION**

|                                 | <b>KAV 15</b>                              | <b>KAV 18</b>                                                                                                                                    | KAV 20                                     | <b>KAV 30</b>                                                                                                                                    | KAV 45                                                                                                                                           |
|---------------------------------|--------------------------------------------|--------------------------------------------------------------------------------------------------------------------------------------------------|--------------------------------------------|--------------------------------------------------------------------------------------------------------------------------------------------------|--------------------------------------------------------------------------------------------------------------------------------------------------|
| DIMENSIONS<br>(h x w x d)       | 430x380x380mm                              | 895x410x420mm                                                                                                                                    | 525x440x440mm                              | 895x460x500mm                                                                                                                                    | 895x460x500mm                                                                                                                                    |
| WEIGHT                          | 6.5kg                                      | 11.5kg                                                                                                                                           | 9kg                                        | 14.5kg                                                                                                                                           | 15.9kg                                                                                                                                           |
| MOBILITY                        | 4x75mm<br>Conductive Heavy<br>Duty Castors | 2x75mm Conductive Heavy Duty Castors and 2x200mm Conductive Wheels on a Heavy Duty Tubular Steel Stainless Caddy. Canister detachable from Caddy | 4x75mm<br>Conductive Heavy<br>Duty Castors | 2x75mm Conductive Heavy Duty Castors and 2x200mm Conductive Wheels on a Heavy Duty Tubular Steel Stainless Caddy. Canister detachable from Caddy | 2x75mm Conductive Heavy Duty Castors and 2x200mm Conductive Wheels on a Heavy Duty Tubular Steel Stainless Caddy. Canister detachable from Caddy |
| CLEANING RANGE (from air point) | 16m/52ft                                   | 16m/52ft                                                                                                                                         | 16m/52ft                                   | 16m/52ft                                                                                                                                         | 16m/52ft                                                                                                                                         |