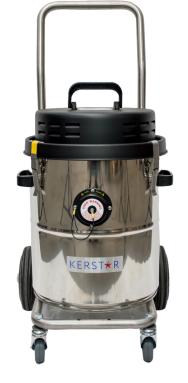

## Compressed Air Powered Dry and Wet & Dry Vacuum Cleaners

This range of industrial vacuum cleaners is available in dry pick up only versions or wet & dry versions that can be converted to pick up dry dust and debris or non-flammable and non-corrosive liquids. All models are suitable for Dust Zone 21 & Gas Zone 1. Units are supplied on a stainless steel caddy with braked castors and conductive wheels where applicable and all models are fully earth bonded and have an anti-static (conductive) vacuum and air supply hose. Every vacuum cleaner is individually tested and provided with its own test certificate for earth path continuity. All units are supplied with a complete conductive accessory kit.

## **TECHNICAL SPECIFICATION**

|                                 | <b>KAV 15</b>                              | <b>KAV 18</b>                                                                                                                                    | KAV 20                                     | <b>KAV 30</b>                                                                                                                                    | KAV 45                                                                                                                                           |
|---------------------------------|--------------------------------------------|--------------------------------------------------------------------------------------------------------------------------------------------------|--------------------------------------------|--------------------------------------------------------------------------------------------------------------------------------------------------|--------------------------------------------------------------------------------------------------------------------------------------------------|
| DIMENSIONS<br>(h x w x d)       | 430x380x380mm                              | 895x410x420mm                                                                                                                                    | 525x440x440mm                              | 895x460x500mm                                                                                                                                    | 895x460x500mm                                                                                                                                    |
| WEIGHT                          | 6.5kg                                      | 11.5kg                                                                                                                                           | 9kg                                        | 14.5kg                                                                                                                                           | 15.9kg                                                                                                                                           |
| MOBILITY                        | 4x75mm<br>Conductive Heavy<br>Duty Castors | 2x75mm Conductive Heavy Duty Castors and 2x200mm Conductive Wheels on a Heavy Duty Tubular Steel Stainless Caddy. Canister detachable from Caddy | 4x75mm<br>Conductive Heavy<br>Duty Castors | 2x75mm Conductive Heavy Duty Castors and 2x200mm Conductive Wheels on a Heavy Duty Tubular Steel Stainless Caddy. Canister detachable from Caddy | 2x75mm Conductive Heavy Duty Castors and 2x200mm Conductive Wheels on a Heavy Duty Tubular Steel Stainless Caddy. Canister detachable from Caddy |
| CLEANING RANGE (from air point) | 16m/52ft                                   | 16m/52ft                                                                                                                                         | 16m/52ft                                   | 16m/52ft                                                                                                                                         | 16m/52ft                                                                                                                                         |